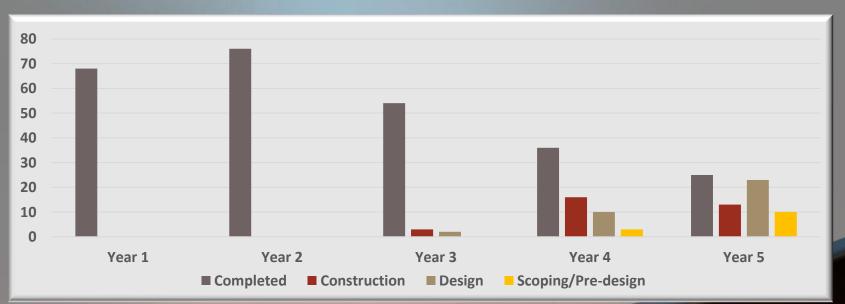

# GOB PROJECT UPDATE

### Project Status as of June 30, 2022

|                      | YEAR 1 | YEAR 2 | YEAR 3 | YEAR 4 | YEAR 5 | TOTAL |
|----------------------|--------|--------|--------|--------|--------|-------|
| COMPLETED            | 68     | 76     | 54     | 36     | 25     | 259   |
| CONSTRUCTION         |        |        | 3      | 16     | 13     | 32    |
| DESIGN               |        |        | 2      | 10     | 23     | 35    |
| SCOPING / PRE-DESIGN |        |        |        | 3      | 10     | 13    |
| TOTAL                | 68     | 76     | 59     | 65     | 71     | 339   |