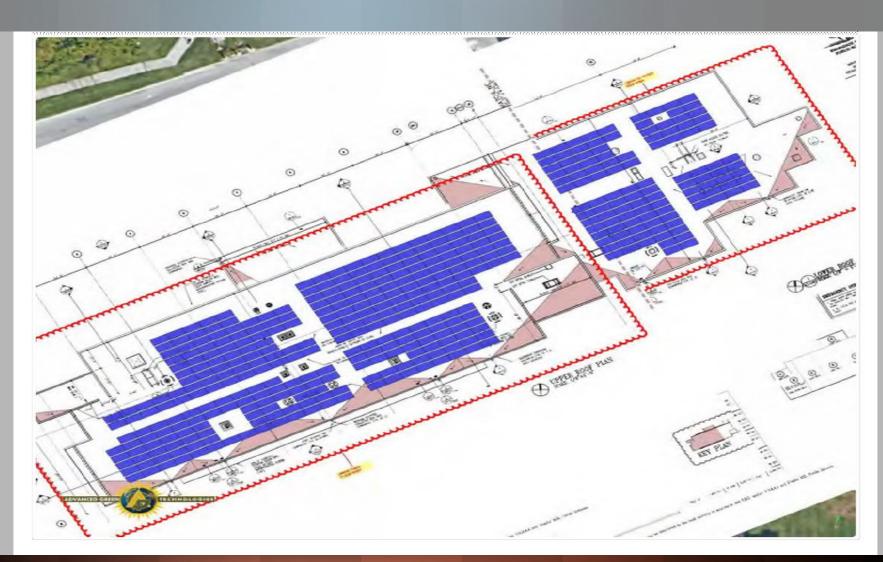

E OF SCHOOL FACILITIES GOB UPDATE

Erick Laventure

Design & Sustainability

305-995-4685

elaventure@dadeschools.net

### MAST @ FIU Biscayne Bay Campus

Project budget: \$20,506,528

Construction: \$15,880,833



# MAST @ FIU Biscayne Bay Campus



Building oriented East – West to minimize heat gain

 General purpose classrooms, Science Labs, Skills Labs, Environmental Labs, Media Center

Solar Ready Roof

Solar paneled Drop-Off





Square Footage: 52,273 G.S.F.

Student Stations: 640



### View from Southwest corner





# View from the North Parent drop-off planned with solar panels





### Classroom features: LED lighting, natural light, and marmoleum flooring





# SCIENCE LAB FEATURE MODULAR FURNITURE





# SOLAR READY ROOF SOLAR PANEL INSTALLATION PLANNED AS SEPARATE PROJECT



#### MAST @ FIU Biscayne Bay Campus





### GUEST SPEAKERS: FIU STUDENTS



# OFFICE OF ECONOMIC OPPORTUNITY

Jennifer D. Andreu

Jandreu@dadeschools.net

Assistant Superintendent, Equity & Diversity

M-DCPS Office of Economic Opportunity

oeo.dadeschools.net

305-995-1307

## Infographic: OEO's Impact Since 2013





Office of Economic Opportunity

A huge thank you to our vendors **Impact Since 2013** 



\$519.70M

GOB SPENDING WITH

SMALL/MICRO, M/WBE,

AND VETERAN FIRMS



233
GRADUATED FIRMS
IN OUR PROGRAMS



661
TOTAL NUMBER OF OUTREACH EVENTS



1835
SCHOOL SITE
WORKFORCE REVIEWS

Data as of June 30, 2022

## GOB PRIME EXPENDITURES SUMMARY



| GOB Expenditures Breakdown by Certification Programs June 30, 2022 |                  |        |  |  |  |  |
|--------------------------