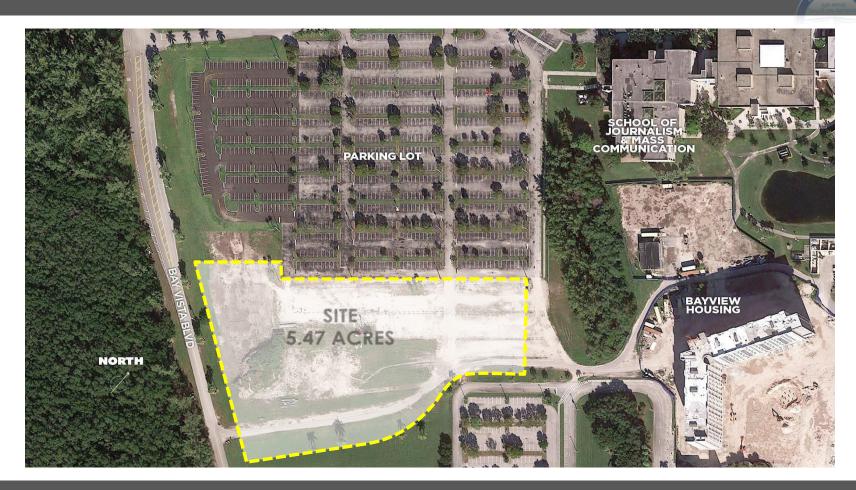

he Final Report.
- Received a hard copy on September 13<sup>th</sup>.

#### **RECOMMENDED ACTION:**

ACCEPTANCE FOR REVIEW OF THE NINTH ANNUAL REPORT
TO BE APPROVED AT THE NEXT GOB BOND ADVISORY COMMITTEE MEETING



# MAST @ FIU BISCAYNE BAY CAMPUS

Dr. Matthew Welker
MAST @ FIU Biscayne Bay Campus
305-948-1200
mwelker@dadeschools.net



# MAST@ FIU

Biscayne Bay Campus

Meeting of the 21st Century Schools **GO Bond Advisory Committee** September 13, 2022





#### **DESIGN INFLUENCES**

- Unique Program
  - Highly focused educational experience
  - Opportunity to have the entire building as an environmental teaching lab
  - Only university based high school in Florida
- Unique Site
  - FIU Biscayne Bay Campus
  - Proximity to the bay
  - Connectivity/synergy with buildings on campus











#### **DESIGN FEATURES**

- 50k SF Building, east-west orientation to maximize north and southern exposures
- Green belt continuation
- Primary site access from Bay Vista Blvd.
- Visitor parking (7 p.s.)
- Parent drop-off (350ft vehicular queuing)
- Sidewalk extensions to link into campus-wide pedestrian walkways
- Single main entrance to building
- Staff parking (49 p.s.)
- Kayak storage shed
- Open green area (wetland)



# TIMELINE

| August 2013   | School Opens                        |
|---------------|-------------------------------------|
| August 2015   | Portable Classrooms Occupied        |
| November 2017 | Solicitation for Architect/Engineer |
| March 2018    | Sublease Agreement with FIU         |
| May 2018      | Architect Commissioned              |
| July 2019     |