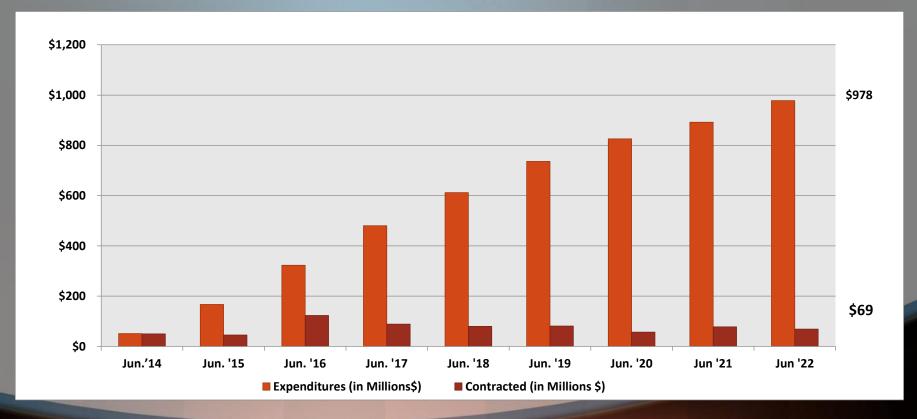

# GOB EXPENDITURES & CONTRACTED

#### As of June 30, 2022

| Transaction Category            | Jun.'14 | Jun. '15 | Jun. '16 | Jun. '17 | Jun. '18 | Jun. '19 | Jun. '20 | Jun '21 | Jun '22 |
|---------------------------------|---------|----------|----------|----------|----------|----------|----------|---------|---------|
| Expenditures (in<br>Millions\$) | \$51    | \$167    | \$323    | \$480    | \$612    | \$736    | \$826    | \$892   | \$978   |
| Contracted (in Millions \$)     | \$50    | \$46     | \$123    | \$89     | \$80     | \$81     | \$57     | \$78    | \$69    |