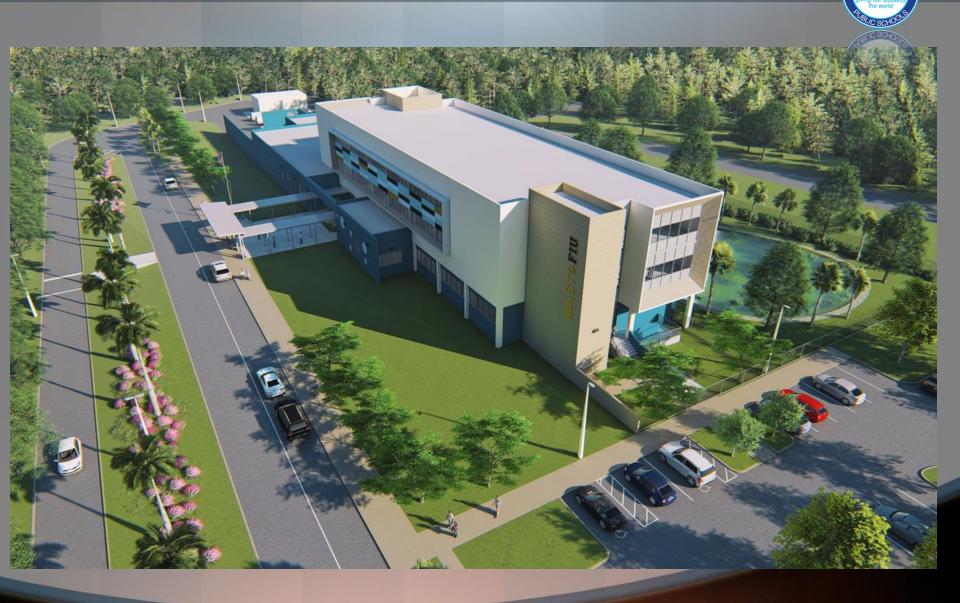

k Laventure

Design & Sustainability

305-995-4685

elaventure@dadeschools.net

### MAST @ FIU Biscayne Bay Campus

Project budget: \$20,506,528

Construction: \$15,880,833



# MAST @ FIU Biscayne Bay Campus



Building oriented East – West to minimize heat gain

 General purpose classrooms, Science Labs, Skills Labs, Environmental Labs, Media Center

Solar Ready Roof

Solar paneled Drop-Off





Square Footage: 52,273 G.S.F.

Student Stations: 640



### View from Southwest corner





# View from the North Parent drop-off planned with solar panels





### Classroom features: LED lighting, natural light, and marmoleum flooring





# SCIENCE LAB FEATURE MODULAR FURNITURE





# SOLAR READY ROOF SOLAR PANEL INSTALLATION PLANNED AS SEPARATE PROJECT



#### MAST @ FIU Biscayne Bay Campus





### GUEST SPEAKERS: FIU STUDENTS



# OFFICE OF ECONOMIC OPPORTUNITY

Jennifer D. Andreu

Jandreu@dadeschools.net

Assistant Superintendent, Equity & Diversity

M-DCPS Office of Economic Opportunity

oeo.dadeschools.net

305-995-1307

## Infographic: OEO's Impact Since 2013





Office of Economic Opportunity

A huge thank you to our vendors **Impact Since 2013** 



\$519.70M

GOB SPENDING WITH

SMALL/MICRO, M/WBE,

AND VETERAN FIRMS



233
GRADUATED FIRMS
IN OUR PROGRAMS



661
TOTAL NUMBER OF OUTREACH EVENTS



1835
SCHOOL SITE
WORKFORCE REVIEWS

Data as of June 30, 2022

## GOB PRIME EXPENDITURES SUMMARY



| GOB Expenditures Breakdown by Certification Programs June 30, 2022 |                  |        |  |  |  |  |
|-----------------------------------------------------------------