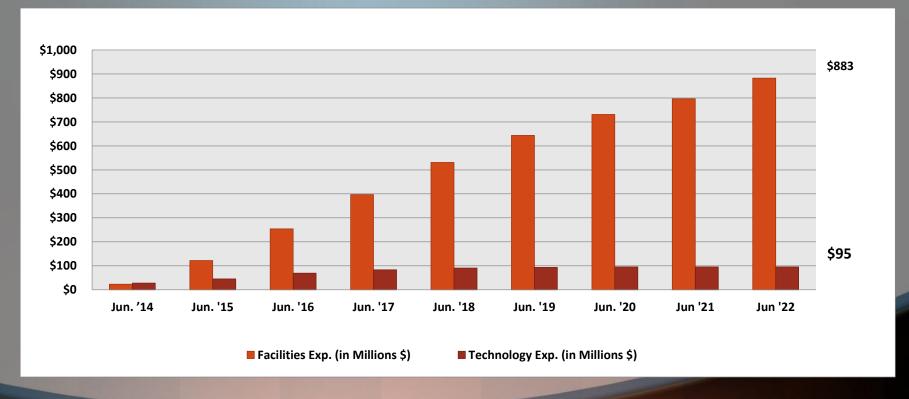

# GOB EXPENDITURES

### As of June 30, 2022

| Transaction Category                | Jun. '14 | Jun. '15 | Jun. '16 | Jun. '17 | Jun. '18 | Jun. '19 | Jun. '20 | Jun '21 | Jun '22 |
|-------------------------------------|----------|----------|----------|----------|----------|----------|----------|---------|---------|
| Facilities Exp. (in<br>Millions \$) | \$23     | \$122    | \$254    | \$397    | \$531    | \$644    | \$731    | \$797   | \$883   |
| Technology Exp. (in<br>Millions \$) | \$28     | \$45     | \$69     | \$83     | \$90     | \$93     | \$95     | \$95    | \$95    |