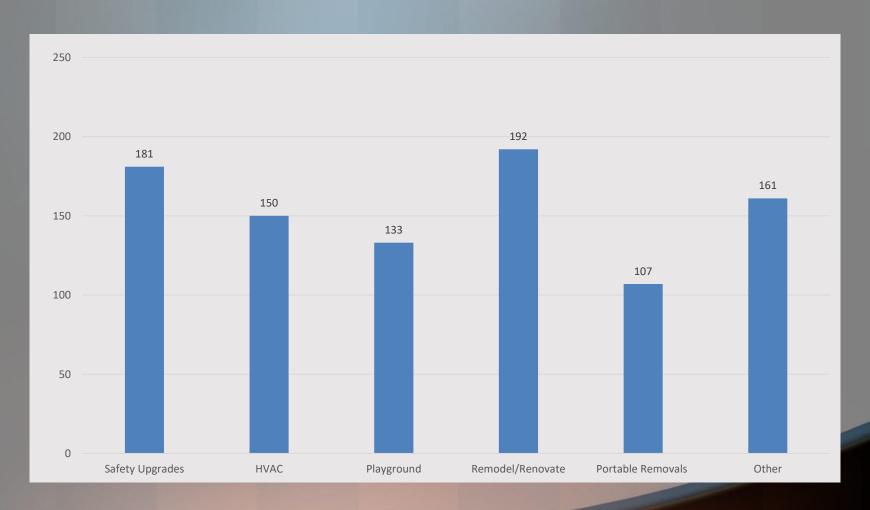

School Facilities
305-995-1607
rperez6@dadeschools.net
construction.dadeschools.net

# GOB PROJECT UPDATE



### Project Status as of June 30, 2022

|                      | YEAR 1 | YEAR 2 | YEAR 3 | YEAR 4 | YEAR 5 | TOTAL |
|----------------------|--------|--------|--------|--------|--------|-------|
| COMPLETED            | 68     | 76     | 54     | 36     | 25     | 259   |
| CONSTRUCTION         |        |        | 3      | 16     | 13     | 32    |
| DESIGN               |        |        | 2      | 10     | 23     | 35    |
| SCOPING / PRE-DESIGN |        |        |        | 3      | 10     | 13    |
| TOTAL                | 68     | 76     | 59     | 65     | 71     | 339   |



## GOB PROJECT UPDATE



# Accelerated/Complementary Scope Projects by Category As of June 30, 2022



# GOB PROJECT UPDATE



# Accelerated/Complementary Scope Projects by Status As of June 30, 2022



# GOB EXPENDITURES



### As of June 30, 2022

| Transaction Category                | Jun. '14 | Jun. '15 | Jun. '16 | Jun. '17 | Jun. '18 | Jun. '19 | Jun. '20 | Jun '21 | Jun '22 |
|-------------------------------------|----------|----------|----------|----------|----------|----------|----------|---------|---------|
| Facilities Exp. (in<br>Millions \$) | \$23     | \$122    | \$254    | \$397    | \$531    | \$644    | \$731    | \$797   | \$883   |
| Technology Exp. (in<br>Millions \$) | \$28     | \$45     | \$69     | \$83     | \$90     | \$93     | \$95     | \$95    | \$95    |



# GOB EXPENDITURES & CONTRACTED



#### As of June 30, 2022

| Transaction Category            | Jun