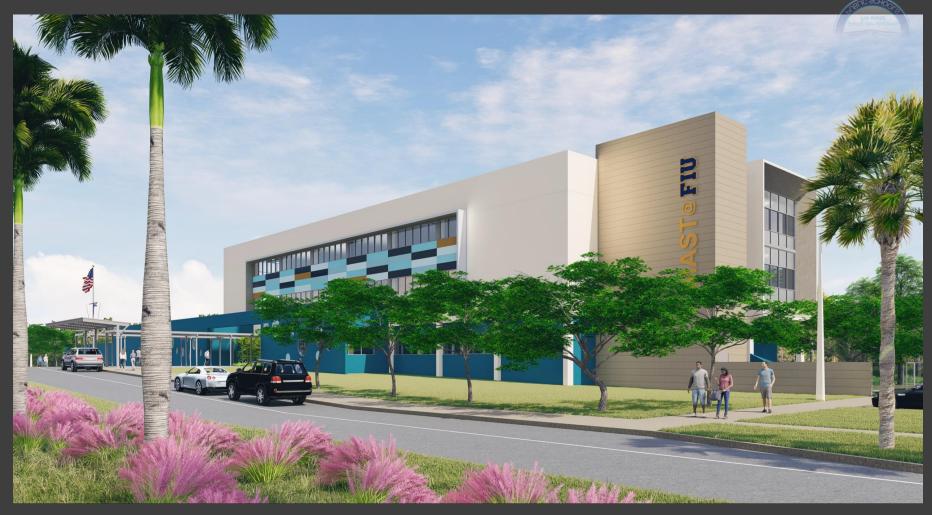

uthern exposures
- Green belt continuation
- Primary site access from Bay Vista Blvd.
- Visitor parking (7 p.s.)
- Parent drop-off (350ft vehicular queuing)
- Sidewalk extensions to link into campus-wide pedestrian walkways
- Single main entrance to building
- Staff parking (49 p.s.)
- Kayak storage shed
- Open green area (wetland)



# TIMELINE

| August 2013   | School Opens                        |
|---------------|-------------------------------------|
| August 2015   | Portable Classrooms Occupied        |
| November 2017 | Solicitation for Architect/Engineer |
| March 2018    | Sublease Agreement with FIU         |
| May 2018      | Architect Commissioned              |
| July 2019     | Construction Contract Awarded       |
| August 2021   | Occupancy of New Facility           |













































# OFFICE OF SCHOOL FACILITIES GOB UPDATE

Erick Laventure

Design & Sustainability

305-995-4685

elaventure@dadeschools.net

### MAST @ FIU Biscayne Bay Campus

Project budget: \$20,506,528

Construction: \$15,880,833



# MAST @ FIU Biscayne Bay Campus



Building oriented East – West to minimize heat gain

 General purpose classrooms, Science Labs, Skills Labs, Environmental Labs, Media Center

Solar Ready Roof

Solar paneled Drop-Off





Square Footage: 52,273 G.S.F.

Student Stations: 640



### View from Southwest corner





# View from the North Parent drop-off planned with solar panels





### Classroom features: LED lighting, natural light, and marmoleum flooring





# SCIENCE LAB FEATURE MODULAR FURNITURE





# SOLAR READY ROOF SOLAR