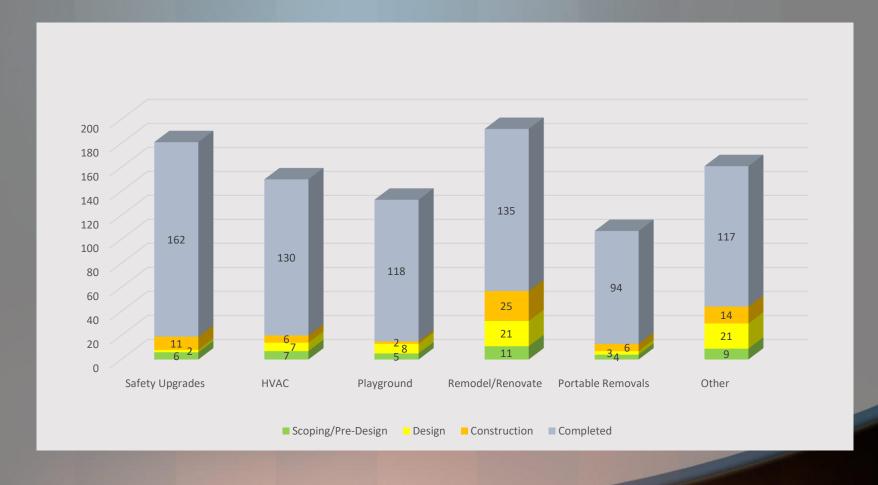

UPDATE



### Project Status as of June 30, 2022

|                      | YEAR 1 | YEAR 2 | YEAR 3 | YEAR 4 | YEAR 5 | TOTAL |
|----------------------|--------|--------|--------|--------|--------|-------|
| COMPLETED            | 68     | 76     | 54     | 36     | 25     | 259   |
| CONSTRUCTION         |        |        | 3      | 16     | 13     | 32    |
| DESIGN               |        |        | 2      | 10     | 23     | 35    |
| SCOPING / PRE-DESIGN |        |        |        | 3      | 10     | 13    |
| TOTAL                | 68     | 76     | 59     | 65     | 71     | 339   |



## GOB PROJECT UPDATE



# Accelerated/Complementary Scope Projects by Category As of June 30, 2022



# GOB PROJECT UPDATE



# Accelerated/Complementary Scope Projects by Status As of June 30, 2022



# GOB EXPENDITURES



### As of June 30, 2022

| Transaction Category                | Jun. '14 | Jun. '15 | Jun. '16 | Jun. '17 | Jun. '18 | Jun. '19 | Jun. '20 | Jun '21 | Jun '22 |
|-------------------------------------|----------|----------|----------|----------|----------|----------|----------|---------|---------|
| Facilities Exp. (in<br>Millions \$) | \$23     | \$122    | \$254    | \$397    | \$531    | \$644    | \$731    | \$797   | \$883   |
| Technology Exp. (in<br>Millions \$) | \$28     | \$45     | \$69     | \$83     | \$90     | \$93     | \$95     | \$95    | \$95    |



# GOB EXPENDITURES & CONTRACTED



#### As of June 30, 2022

| Transaction Category            | Jun.'14 | Jun. '15 | Jun. '16 | Jun. '17 | Jun. '18 | Jun. '19 | Jun. '20 | Jun '21 | Jun '22 |
|------