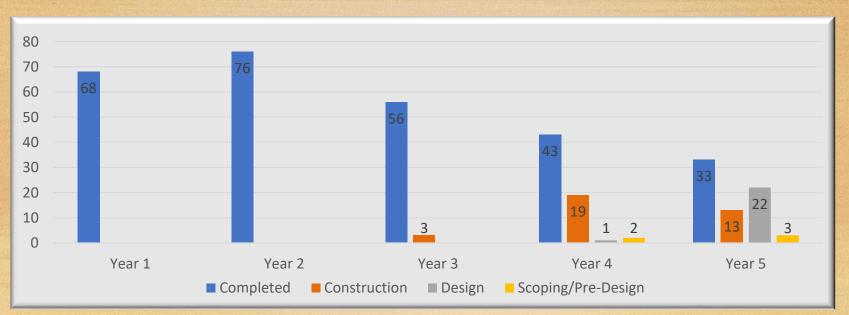

#### Project Status as of June 30, 2023

|                          | YEAR 1<br>2013-2014 | YEAR 2<br>2014-2015 | YEAR 3<br>2015-2016 | YEAR 4<br>2016-2017 | YEAR 5<br>2017-2018 | TOTAL |
|--------------------------|---------------------|---------------------|---------------------|---------------------|---------------------|-------|
| COMPLETED                | 68                  | 76                  | 56                  | 43                  | 33                  | 276   |
| CONSTRUCTION             |                     |                     | 3                   | 19                  | 13                  | 35    |
| DESIGN                   |                     |                     |                     | 1                   | 22                  | 23    |
| SCOPING / PRE-<br>DESIGN |                     |                     |                     | 2                   | 3                   | 5     |
| TOTAL                    | 68                  | 76                  | 59                  | 65                  | 71                  | 339   |