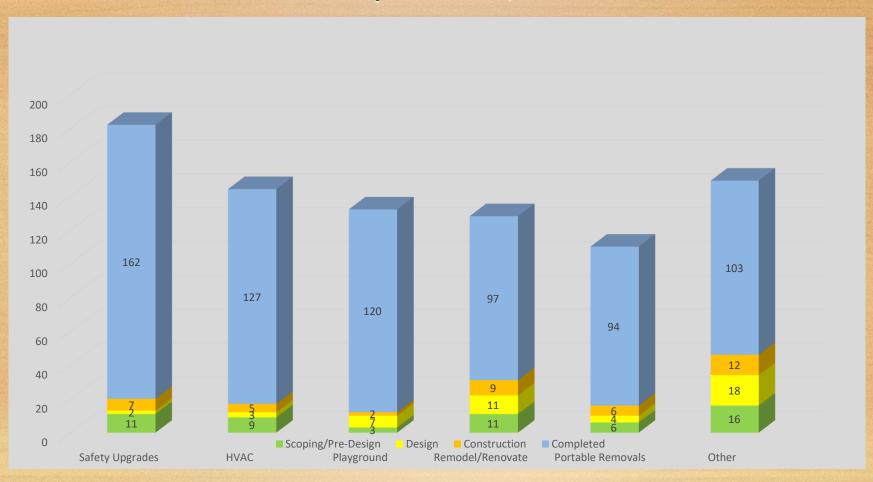

Accelerated/Complementary Scope Projects by Category
As of June 30, 2023

Accelerated/Complementary Scope Projects by Status
As of June 30, 2023

Accelerated Scope Projects by Category
As of September 21, 2023