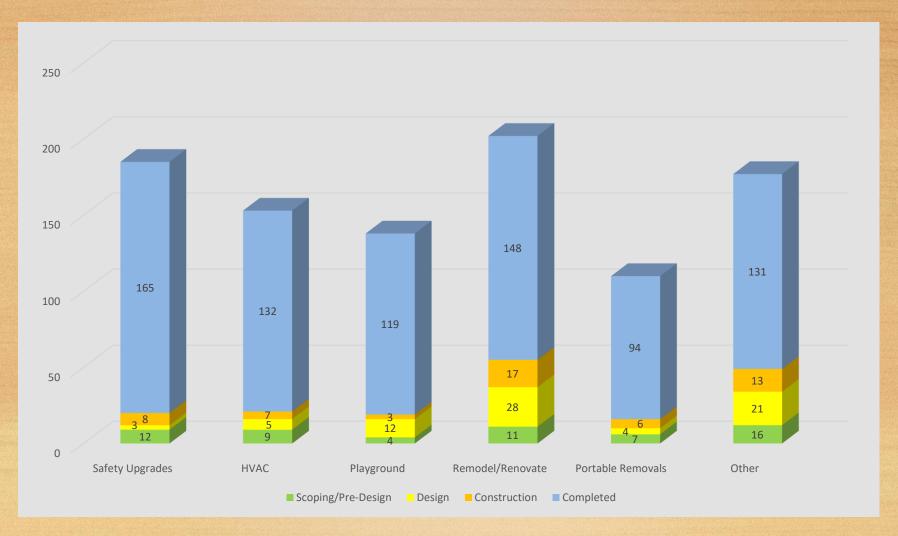

Accelerated/Complementary Scope Projects by Category
As of June 30, 2023

Accelerated/Complementary Scope Projects by Status
As of June 30, 2023

Accelerated Scope Projects by Category
As of September 21, 2023

Accelerated Scope Projects by Category As of September 21, 2023

Complementary Scope Projects by Status
As of September 21, 2023

Complementary Scope Projects by Status
As of September 21, 2023