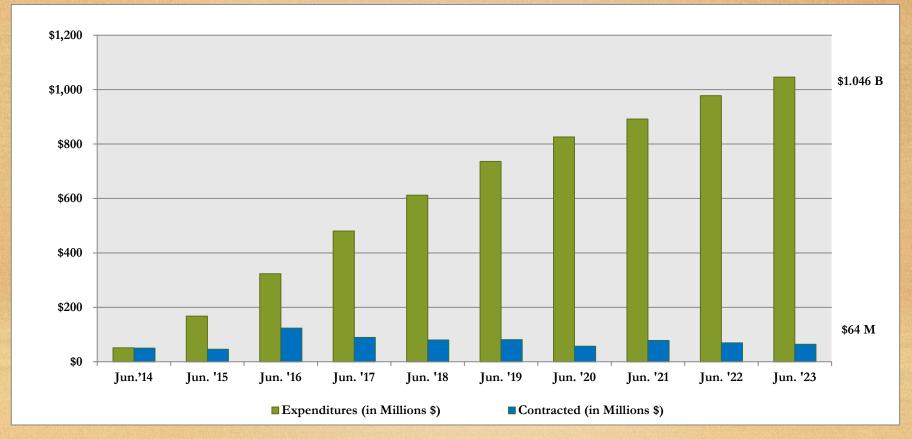

### GOB EXPENDITURES & CONTRACTED

As of June 30, 2023

| Transaction Category          | Jun.'14 | Jun. '15 | Jun. '16 | Jun. '17 | Jun. '18 | Jun. '19 | Jun. '20 | Jun. '21 | Jun. '22 | Jun. '23 |
|-------------------------------|---------|----------|----------|----------|----------|----------|----------|----------|----------|----------|
| Expenditures (in Millions \$) | \$51    | \$167    | \$323    | \$480    | \$612    | \$736    | \$826    | \$892    | \$978    | \$1.046  |
| Contracted (in Millions \$)   | \$50    | \$46     | \$123    | \$89     | \$80     | \$81     | \$57     | \$78     | \$69     | \$64     |