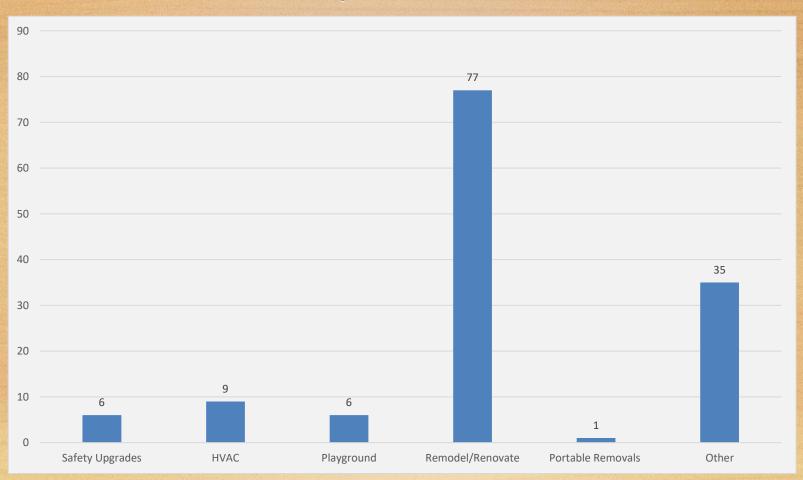

Accelerated Scope Projects by Category As of September 21, 2023

Complementary Scope Projects by Status
As of September 21, 2023

Complementary Scope Projects by Status
As of September 21, 2023