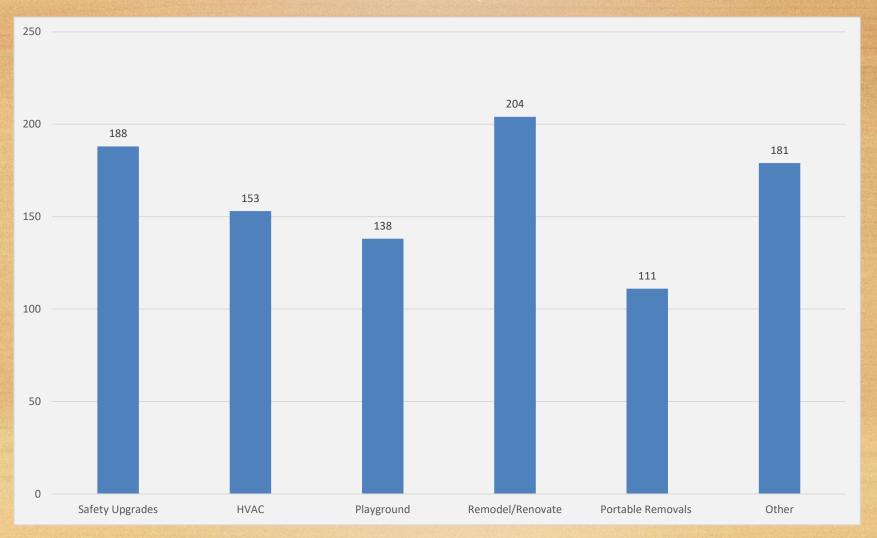

Accelerated/Complementary Scope Projects by Category
As of June 30, 2023

Accelerated/Complementary Scope Projects by Status
As of June 30, 2023

Accelerated Scope Projects by Category
As of September 21, 2023