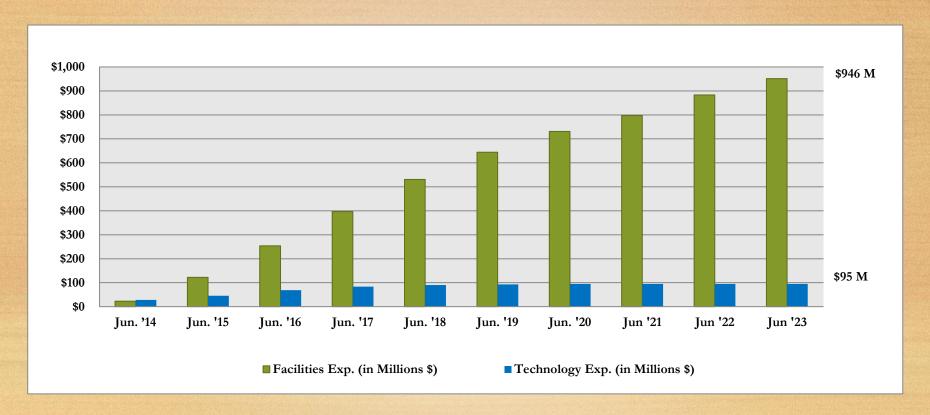

### GOB EXPENDITURES

#### As of June 30, 2023

| Transaction Category             | Jun. '14 | Jun. '15 | Jun. '16 | Jun. '17 | Jun. '18 | Jun. <b>'</b> 19 | Jun. '20 | Jun. '21 | Jun. '22 | Jun. '23 |
|----------------------------------|----------|----------|----------|----------|----------|------------------|----------|----------|----------|----------|
| Facilities Exp. (in Millions \$) | \$23     | \$122    | \$254    | \$397    | \$531    | \$644            | \$731    | \$797    | \$883    | \$946    |
| Technology Exp. (in Millions \$) | \$28     | \$45     | \$69     | \$83     | \$90     | \$93             | \$95     | \$95     | \$95     | \$95     |